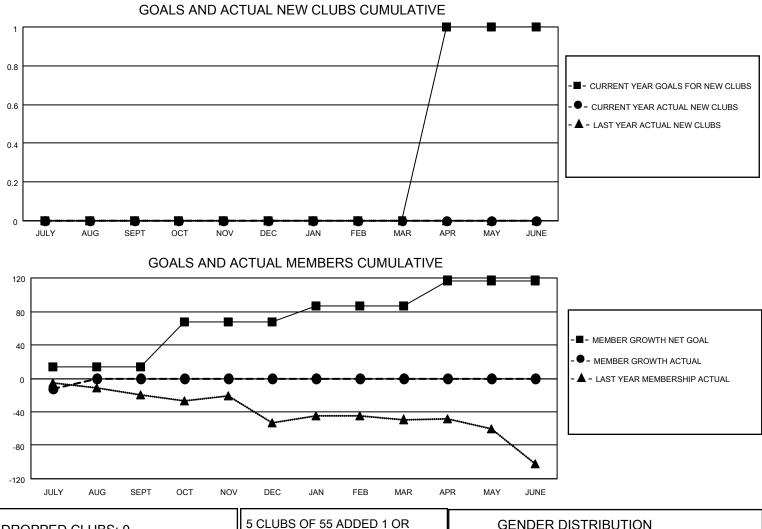

## LOCATION CONNECTICUT

District 23 C

Results as of: 7/31/2023

| Clubs                 |               |           |               | Members               |                          |                         |                                                    |
|-----------------------|---------------|-----------|---------------|-----------------------|--------------------------|-------------------------|----------------------------------------------------|
| RESULTS FOR 2023-2024 |               |           |               | RESULTS FOR 2023-2024 |                          |                         |                                                    |
| QUARTER               | NEW CLUB GOAL | NEW CLUBS | DROPPED CLUBS | QUARTER               | EMBER GROWTH NET<br>GOAL | MEMBER GROWTH<br>ACTUAL | DROPPED<br>MEMBERS ACTUAL<br>(including transfers) |
| JULY/AUG/SEPT         | 0             | 0         | 0             | JULY/AUG/SEPT         | 14                       | 7                       | 19                                                 |
| OCT/NOV/DEC           | 0             | 0         | 0             | OCT/NOV/DEC           | 53                       | 0                       | 0                                                  |
| JAN/FEB/MAR           | 0             | 0         | 0             | JAN/FEB/MAR           | 20                       | 0                       | 0                                                  |
| APR/MAY/JUNE          | 1             | 0         | 0             | APR/MAY/JUNE          | 30                       | 0                       | 0                                                  |